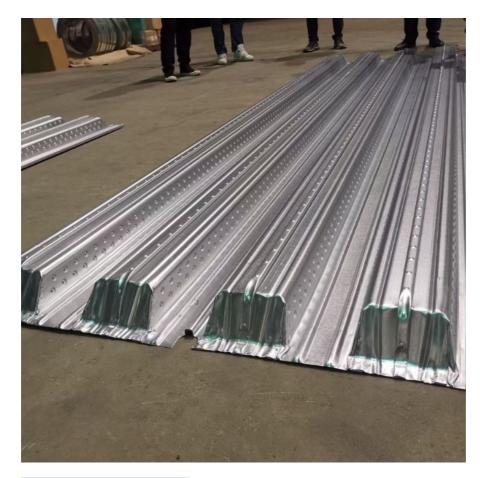

The Metal Sheet Roll Forming Machine is also available in a Floor Decking and Wall Panel Double Layer Roll Forming Machine, making it even more versatile and suitable for a wider range of applications. This product type is designed to produce high-quality floor decking and wall panels, making it ideal for use in the construction industry.

#### **Applications:**

The Metal Sheet Roll Forming Machine is designed to cater to different application scenarios, making it a versatile product. One of the application scenarios for the product is for the production of double-layer roll forming machines. These machines are ideal for the production of glazed tiles and corrugated panels. The machine has a hydraulic cutting method and can produce up to 10-15 meters per minute, depending on your requirements. The roller stations for the machine range from 13-18 stations, making it ideal for different production needs.

The Metal Sheet Roll Forming Machine is suitable for different occasions, such as roofing and wall cladding, among others. The machine can be used in the production of glazed tile and corrugated panel roll forming machines for roofing and wall cladding applications. The product is made from high-quality materials such as PPGL, PPGI, and AL, ensuring the durability and longevity of the machine. Additionally, the machine comes with a one-year warranty, giving you peace of mind when purchasing the product.