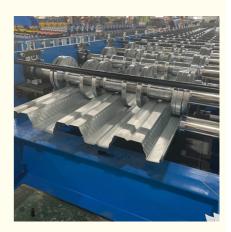

#### **Product Description:**

The Roll Forming Machine is available in several roller stations, ranging from 13 to 18 stations, giving you the flexibility to choose the model that best suits your production needs. This product type is designed specifically for the production of glazed tile and corrugated panel sheets, making it ideal for the construction industry.

The Metal Sheet Roll Forming Machine is also available in a Floor Decking and Wall Panel Double Layer Roll Forming Machine, making it even more versatile and suitable for a wider range of applications. This product type is designed to produce high-quality floor decking and wall panels, making it ideal for use in the construction industry.

#### **Applications:**

The Metal Sheet Roll Forming Machine is designed to cater to different application scenarios, making it a versatile product. One of the application scenarios for the product is for the production of double-layer roll forming machines. These machines are ideal for the production of glazed tiles and corrugated panels. The machine has a hydraulic cutting method and can produce up to 10-15 meters per minute, depending on your requirements. The roller stations for the machine range from 13-18 stations, making it ideal for different production needs.