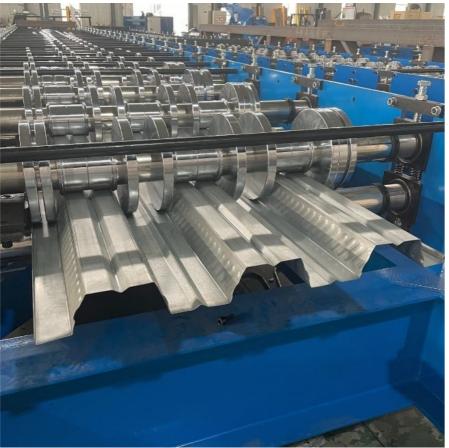

#### **Product Description:**

The Roll Forming Machine is available in several roller stations, ranging from 13 to 18 stations, giving you the flexibility to choose the model that best suits your production needs. This product type is designed specifically for the production of glazed tile and corrugated panel sheets, making it ideal for the construction industry.

The Metal Sheet Roll Forming Machine is also available in a Floor Decking and Wall Panel Double Layer Roll Forming Machine, making it even more versatile and suitable for a wider range of applications. This product type is designed to produce high-quality floor decking and wall panels, making it ideal for use in the construction industry.

#### **Applications:**

The Metal Sheet Roll Forming Machine is designed to cater to different application scenarios, making it a versatile product. One of the application scenarios for the product is for the production of double-layer roll forming machines. These machines are ideal for the production of glazed tiles and corrugated panels. The machine has a hydraulic cutting method and can produce up to 10-15 meters per minute, depending on your requirements. The roller stations for the machine range from 13-18 stations, making it ideal for different production needs.