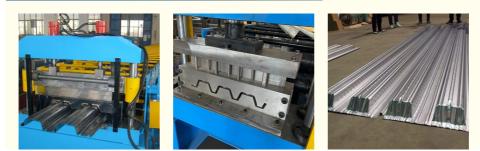

## More Images

#### **Applications:**

The Metal Sheet Roll Forming Machine is designed to cater to different application scenarios, making it a versatile product. One of the application scenarios for the product is for the production of double-layer roll forming machines. These machines are ideal for the production of glazed tiles and corrugated panels. The machine has a hydraulic cutting method and can produce up to 10-15 meters per minute, depending on your requirements. The roller stations for the machine range from 13-18 stations, making it ideal for different production needs.

The Metal Sheet Roll Forming Machine is suitable for different occasions, such as roofing and wall cladding, among others. The machine can be used in the production of glazed tile and corrugated panel roll forming machines for roofing and wall cladding applications. The product is made from high-quality materials such as PPGL, PPGI, and AL, ensuring the durability and longevity of the machine. Additionally, the machine comes with a one-year warranty, giving you peace of mind when purchasing the product.