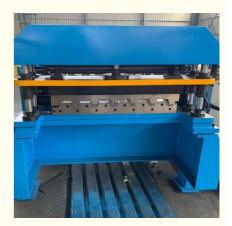

#### **Product Description:**

The Roll Forming Machine is available in several roller stations, ranging from 13 to 18 stations, giving you the flexibility to choose the model that best suits your production needs. This product type is designed specifically for the production of glazed tile and corrugated panel sheets, making it ideal for the construction industry.

With a PLC control system, this Roll Forming Machine is easy to operate, and you can be sure that it will deliver consistent and accurate results every time. The control system allows you to adjust the settings to suit your production needs, making it highly customizable and versatile.