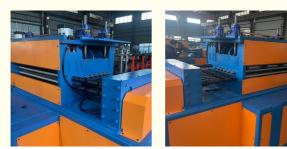

#### **Product Description:**

The Metal Sheet Leveling Machine comes equipped with a range of advanced features that make it easy to use and highly efficient. These include an automatic stacker for steel roofs, which ensures that metal sheets are stacked quickly and efficiently, reducing downtime and increasing productivity. The machine is also equipped with a range of safety features, including emergency stop buttons and protective guards, to ensure safe and reliable operation at all times.

#### **Features:**

Product Name: Metal Sheet Coil Straightener Leveling Machine Name: Metal Sheet Straightening Leveling Machine Voltage: 220V Line speed: 0-25m/min Application: Carbon Steel, Hot Rolled Steel Frequency: 50Hz Sheet Metal Leveling Machine Automatic stacker for steel roof Automatic stacker for steel roof