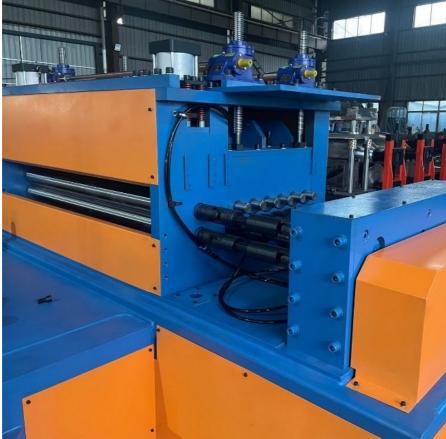

## **Product Description**

Metal Sheet Coil Straightener Leveling Machine Steel Sheet Straightening Leveling Machine

#### **Product Description:**

The Metal Sheet Leveling Machine comes equipped with a range of advanced features that make it easy to use and highly efficient. These include an automatic stacker for steel roofs, which ensures that metal sheets are stacked quickly and efficiently, reducing downtime and increasing productivity. The machine is also equipped with a range of safety features, including emergency stop buttons and protective guards, to ensure safe and reliable operation at all times.

#### **Features:**

Product Name: Metal Sheet Coil Straightener Leveling Machine Name: Metal Sheet Straightening Leveling Machine Voltage: 220V Line speed: 0-25m/min Application: Carbon Steel, Hot Rolled Steel Frequency: 50Hz Sheet Metal Leveling Machine Automatic stacker for steel roof Automatic stacker for steel roof

#### **Technical Parameters:**

| Product Name | Steel Sheet Leveling Machine |
|--------------|------------------------------|
| Cut Length   | 600-6000mm                   |

| Width         | 600-1600mm                     |
|---------------|--------------------------------|
| Control Model | PLC Control                    |
| Application   | Carbon Steel, Hot Rolled Steel |
| Thickness     | 2-6mm                          |
| Warranty      | 1 Year                         |
| Coil Weight   | 15T/20T                        |
| Voltage       | 220V                           |
| Frequency     | 50Hz                           |
| Line Speed    | 0-25m/min                      |