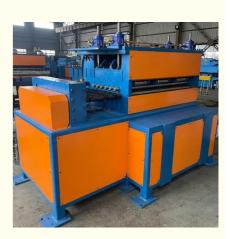

## **Product Description**

Metal Sheet Coil Straightener Leveling Machine Steel Sheet Straightening Leveling Machine

#### **Product Description:**

The Metal Sheet Leveling Machine comes equipped with a range of advanced features that make it easy to use and highly efficient. These include an automatic stacker for steel roofs, which ensures that metal sheets are stacked quickly and efficiently, reducing downtime and increasing productivity. The machine is also equipped with a range of safety features, including emergency stop buttons and protective guards, to ensure safe and reliable operation at all times.

#### **Features:**

Product Name: Metal Sheet Coil Straightener Leveling Machine Name: Metal Sheet Straightening Leveling Machine Voltage: 220V Line speed: 0-25m/min Application: Carbon Steel, Hot Rolled Steel Frequency: 50Hz Sheet Metal Leveling Machine Automatic stacker for steel roof Automatic stacker for steel roof