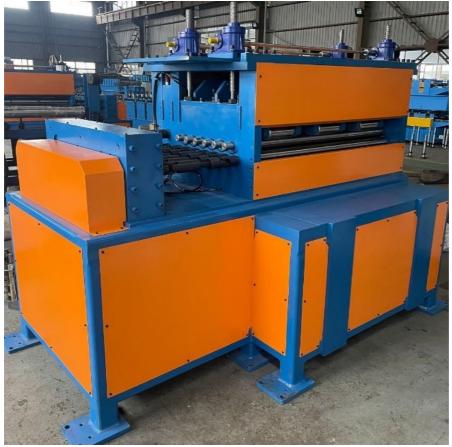

## **Product Description**

Metal Sheet Coil Straightener Leveling Machine Steel Sheet Straightening Leveling Machine

#### **Product Description:**

The Metal Sheet Leveling Machine comes equipped with a range of advanced features that make it easy to use and highly efficient. These include an automatic stacker for steel roofs, which ensures that metal sheets are stacked quickly and efficiently, reducing downtime and increasing productivity. The machine is also equipped with a range of safety features, including emergency stop buttons and protective guards, to ensure safe and reliable operation at all times.

#### **Technical Parameters:**

| Product Name | Steel Sheet Leveling Machine |
|--------------|------------------------------|
| Cut Length   | 600-6000mm                   |

| Width         | 600-1600mm                     |
|---------------|--------------------------------|
| Control Model | PLC Control                    |
| Application   | Carbon Steel, Hot Rolled Steel |
| Thickness     | 2-6mm                          |
| Warranty      | 1 Year                         |
| Coil Weight   | 15T/20T                        |
| Voltage       | 220V                           |
| Frequency     | 50Hz                           |
| Line Speed    | 0-25m/min                      |