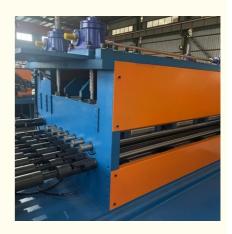

#### **Product Description:**

The Metal Sheet Leveling Machine comes equipped with a range of advanced features that make it easy to use and highly efficient. These include an automatic stacker for steel roofs, which ensures that metal sheets are stacked quickly and efficiently, reducing downtime and increasing productivity. The machine is also equipped with a range of safety features, including emergency stop buttons and protective guards, to ensure safe and reliable operation at all times.

#### **Features:**

Product Name: Metal Sheet Coil Straightener Leveling Machine Name: Metal Sheet Straightening Leveling Machine Voltage: 220V Line speed: 0-25m/min Application: Carbon Steel, Hot Rolled Steel Frequency: 50Hz Sheet Metal Leveling Machine Automatic stacker for steel roof Automatic stacker for steel roof