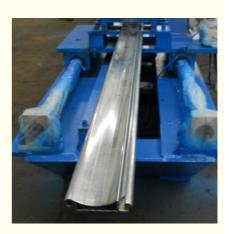

The Shutter Door Roll Forming Machine is designed to produce high-quality steel shutter doors that are suitable for a wide range of applications. The machine is easy to operate and requires minimal maintenance, making it an excellent investment for any business looking to increase its productivity and profitability. The machine is also designed to be flexible and can be easily adjusted to meet the specific needs of any business or application.

#### Features:

Product Name: PU Shutter Door Roll Forming Machine Material: Steel Warranty: 1 Year Rolling Thickness: 0.6-1.0mm Applicable Industries: Hotels Garment Shops **Building Material Shops** Manufacturing Plant Machinery Repair Shops Food & Beverage Factory Farms **Restaurant** Home Use Retail Food Shop Printing Shops Construction Works Energy & Mining Food & Beverage Shops Other Advertising Company Power Source: Electric The Door Window Roll Forming Machine is also known as the Door Frame Making Machine.