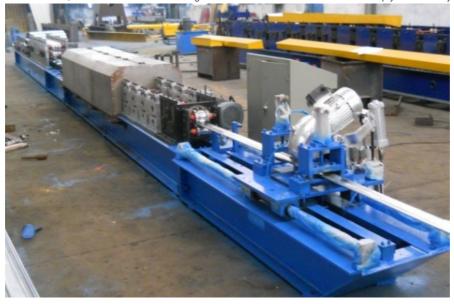

#### **Product Description:**

Powered by electricity, this Drywall Roll Forming Machine is built to last and is made from high-quality steel that is both durable and reliable. The control system of the machine is a PLC system that ensures that the machine operates smoothly and efficiently. This system is user-friendly and can be easily operated by anyone with basic knowledge of the machine.

#### **Technical Parameters:**

Product Name

| Control System         | PLC                                                |
|------------------------|----------------------------------------------------|
| Material               | Steel                                              |
| Roller Stations        | 14stands                                           |
| Roller Material        | Gcr15 Bearing Steel With Quench Treatment,HRC58-62 |
| Cutting Blade Material | Cr12Mov                                            |
| Power Source           | Electric                                           |
| Machine Frame          | Vertical Arch Frame Structure                      |
| Warranty               | 1 Year                                             |
| Cutting Type           | Hydraulic Cutting                                  |