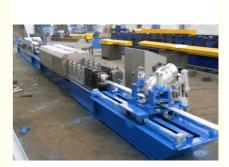

#### **Product Description:**

Powered by electricity, this Drywall Roll Forming Machine is built to last and is made from high-quality steel that is both durable and reliable. The control system of the machine is a PLC system that ensures that the machine operates smoothly and efficiently. This system is user-friendly and can be easily operated by anyone with basic knowledge of the machine.

#### **Technical Parameters:**

Product Name

| Control System         | PLC                                                |
|------------------------|----------------------------------------------------|
| Material               | Steel                                              |
| Roller Stations        | 14stands                                           |
| Roller Material        | Gcr15 Bearing Steel With Quench Treatment,HRC58-62 |
| Cutting Blade Material | Cr12Mov                                            |
| Power Source           | Electric                                           |
| Machine Frame          | Vertical Arch Frame Structure                      |
| Warranty               | 1 Year                                             |
| Cutting Type           | Hydraulic Cutting                                  |