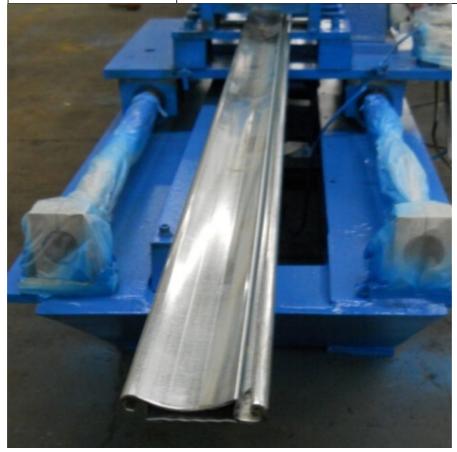

The Shutter Door Roll Forming Machine is designed to produce high-quality steel shutter doors that are suitable for a wide range of applications. The machine is easy to operate and requires minimal maintenance, making it an excellent investment for any business looking to increase its productivity and profitability. The machine is also designed to be flexible and can be easily adjusted to meet the specific needs of any business or application.

#### Features:

Product Name: PU Shutter Door Roll Forming Machine Material: Steel Warranty: 1 Year Rolling Thickness: 0.6-1.0mm Applicable Industries: Hotels Garment Shops **Building Material Shops** Manufacturing Plant Machinery Repair Shops Food & Beverage Factory Farms **Restaurant** Home Use Retail Food Shop Printing Shops Construction Works Energy & Mining Food & Beverage Shops Other Advertising Company Power Source: Electric The Door Window Roll Forming Machine is also known as the Door Frame Making Machine.