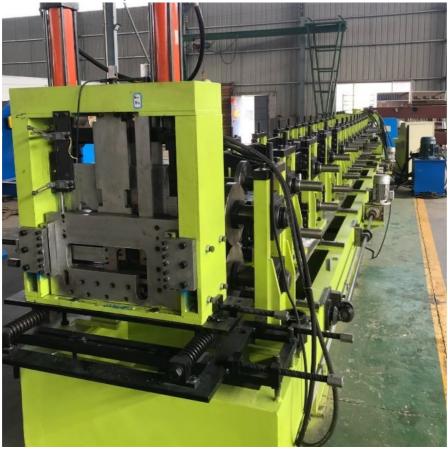

#### 13-Stand Automatic Exchangeable C Z Purlin Roll Forming Machine With Double Chain Transmission

#### **Product Description:**

The Purlin Roll Machine comes with 16 stands and 7 leveling rolls, which can be adjusted to produce a range of different purlin profiles. The roller stations are designed to provide consistent and reliable performance, while the leveling rolls ensure that the finished product is straight and true.

One of the key features of the Purlin Roll Forming Machine is its roller driven type, which can be either gearbox or double chain transmission. This allows for greater flexibility and customization, depending on the specific needs of the user.