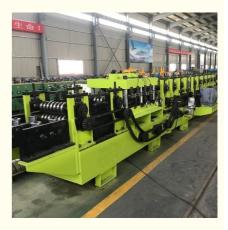

#### 13-Stand Automatic Exchangeable C Z Purlin Roll Forming Machine With Double Chain Transmission

#### **Product Description:**

The Purlin Roll Machine comes with 16 stands and 7 leveling rolls, which can be adjusted to produce a range of different purlin profiles. The roller stations are designed to provide consistent and reliable performance, while the leveling rolls ensure that the finished product is straight and true.

Roller Stations: 16 Stands And 7 Levelling Rolls

Inverter: Yaskawa/Panasonic

This product is an Automatic Purlin Roll Former that is designed to produce high-quality purlins with precision cutting tolerance of ±2mm. The machine comes with either a gearbox or double chain transmission roller driven type and is equipped with 16 roller stands and 7 levelling rolls made of GCr15 bearing steel with quench treatment and HRC58-62 hardness. The inverter used in this machine is either Yaskawa or Panasonic.