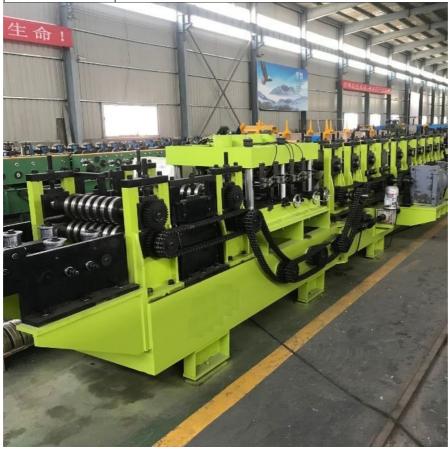

#### 13-Stand Automatic Exchangeable C Z Purlin Roll Forming Machine With Double Chain Transmission

#### **Product Description:**

The Purlin Roll Machine comes with 16 stands and 7 leveling rolls, which can be adjusted to produce a range of different purlin profiles. The roller stations are designed to provide consistent and reliable performance, while the leveling rolls ensure that the finished product is straight and true.

Roller Stations: 16 Stands And 7 Levelling Rolls

Inverter: Yaskawa/Panasonic

This product is an Automatic Purlin Roll Former that is designed to produce high-quality purlins with precision cutting tolerance of ±2mm. The machine comes with either a gearbox or double chain transmission roller driven type and is equipped with 16 roller stands and 7 levelling rolls made of GCr15 bearing steel with quench treatment and HRC58-62 hardness. The inverter used in this machine is either Yaskawa or Panasonic.