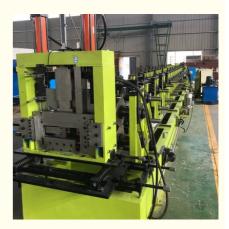

#### 13-Stand Automatic Exchangeable C Z Purlin Roll Forming Machine With Double Chain Transmission

#### **Product Description:**

The Purlin Roll Machine comes with 16 stands and 7 leveling rolls, which can be adjusted to produce a range of different purlin profiles. The roller stations are designed to provide consistent and reliable performance, while the leveling rolls ensure that the finished product is straight and true.

One of the key features of the Purlin Roll Forming Machine is its roller driven type, which can be either gearbox or double chain transmission. This allows for greater flexibility and customization, depending on the specific needs of the user.