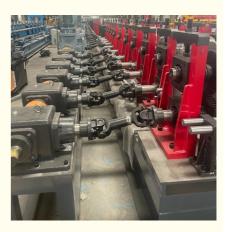

### **Product Description:**

The CZ Purlin Production Line has a forming speed of 37m/min, making it one of the fastest machines in the market. This high-speed production ensures that you can complete your projects quickly and efficiently. The machine's roller-driven type is gearbox transmission, which guarantees a smooth and steady operation. It also means that the machine is easy to maintain and repair. The CZ Purlin Roll Forming Machine has a user-friendly design that makes it easy to operate. It has a simple control panel that allows you to adjust the machine's settings to suit your project's needs. The machine's compact size makes it easy to move around your workshop, and it doesn't take up too much space.

#### **Technical Parameters:**

| Product Name          | Steel Channel Forming Machine, C Z Purlin Machine                                        |
|-----------------------|------------------------------------------------------------------------------------------|
| Key Selling Points    | Easy To Operate                                                                          |
| Forming Speed         | 37m/min                                                                                  |
| Inverter              | Yaskawa/Panasonic                                                                        |
| Power Supply          | 3-Phase 380V Or Any                                                                      |
| Cutting Method        | Servo Following Cutting                                                                  |
| Cutting Tool Material | Cr12Mov                                                                                  |
| Material of Rollers   | GCr15 Bearing Steel With Quench Treatment,HRC58-62                                       |
| Roller Stations       | 16stands And 7 Levelling Rolls                                                           |
| Applicable Industries | Building Material Shops, Machinery Repair Shops, Manufacturing Plant, Construction Works |
| Roller Driven Type    | Gearbox Transmission                                                                     |