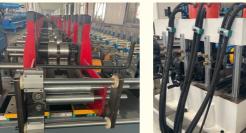

#### **Technical Parameters:**

| Product Name          | Steel Channel Forming Machine, C Z Purlin Machine                                        |
|-----------------------|------------------------------------------------------------------------------------------|
| Key Selling Points    | Easy To Operate                                                                          |
| Forming Speed         | 37m/min                                                                                  |
| Inverter              | Yaskawa/Panasonic                                                                        |
| Power Supply          | 3-Phase 380V Or Any                                                                      |
| Cutting Method        | Servo Following Cutting                                                                  |
| Cutting Tool Material | Cr12Mov                                                                                  |
| Material of Rollers   | GCr15 Bearing Steel With Quench Treatment,HRC58-62                                       |
| Roller Stations       | 16stands And 7 Levelling Rolls                                                           |
| Applicable Industries | Building Material Shops, Machinery Repair Shops, Manufacturing Plant, Construction Works |
| Roller Driven Type    | Gearbox Transmission                                                                     |