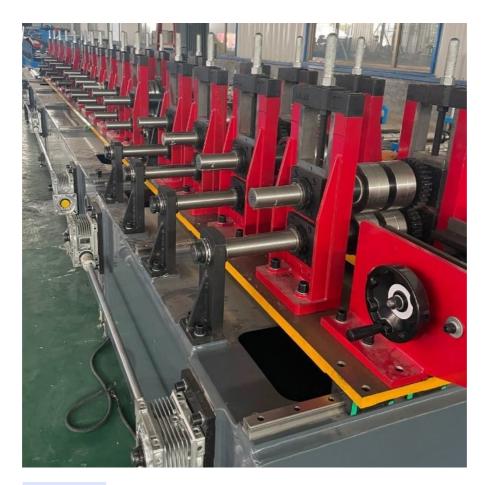

#### **Technical Parameters:**

| Product Name          | Steel Channel Forming Machine, C Z Purlin Machine                                        |
|-----------------------|------------------------------------------------------------------------------------------|
| Key Selling Points    | Easy To Operate                                                                          |
| Forming Speed         | 37m/min                                                                                  |
| Inverter              | Yaskawa/Panasonic                                                                        |
| Power Supply          | 3-Phase 380V Or Any                                                                      |
| Cutting Method        | Servo Following Cutting                                                                  |
| Cutting Tool Material | Cr12Mov                                                                                  |
| Material of Rollers   | GCr15 Bearing Steel With Quench Treatment,HRC58-62                                       |
| Roller Stations       | 16stands And 7 Levelling Rolls                                                           |
| Applicable Industries | Building Material Shops, Machinery Repair Shops, Manufacturing Plant, Construction Works |
| Roller Driven Type    | Gearbox Transmission                                                                     |