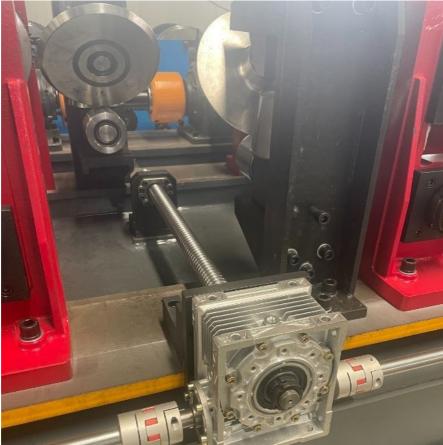

#### **Technical Parameters:**

| Product Name          | Steel Channel Forming Machine, C Z Purlin Machine                                        |
|-----------------------|------------------------------------------------------------------------------------------|
| Key Selling Points    | Easy To Operate                                                                          |
| Forming Speed         | 37m/min                                                                                  |
| Inverter              | Yaskawa/Panasonic                                                                        |
| Power Supply          | 3-Phase 380V Or Any                                                                      |
| Cutting Method        | Servo Following Cutting                                                                  |
| Cutting Tool Material | Cr12Mov                                                                                  |
| Material of Rollers   | GCr15 Bearing Steel With Quench Treatment,HRC58-62                                       |
| Roller Stations       | 16stands And 7 Levelling Rolls                                                           |
| Applicable Industries | Building Material Shops, Machinery Repair Shops, Manufacturing Plant, Construction Works |
| Roller Driven Type    | Gearbox Transmission                                                                     |