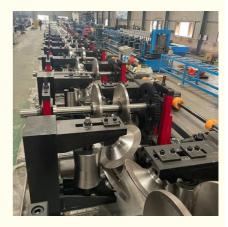

### **Product Description:**

The CZ Purlin Production Line has a forming speed of 37m/min, making it one of the fastest machines in the market. This high-speed production ensures that you can complete your projects quickly and efficiently. The machine's roller-driven type is gearbox transmission, which guarantees a smooth and steady operation. It also means that the machine is easy to maintain and repair. The CZ Purlin Roll Forming Machine has a user-friendly design that makes it easy to operate. It has a simple control panel that allows you to adjust the machine's settings to suit your project's needs. The machine's compact size makes it easy to move around your workshop, and it doesn't take up too much space.

#### **Technical Parameters:**

| Product Name          | Steel Channel Forming Machine, C Z Purlin Machine                                        |
|-----------------------|------------------------------------------------------------------------------------------|
| Key Selling Points    | Easy To Operate                                                                          |
| Forming Speed         | 37m/min                                                                                  |
| Inverter              | Yaskawa/Panasonic                                                                        |
| Power Supply          | 3-Phase 380V Or Any                                                                      |
| Cutting Method        | Servo Following Cutting                                                                  |
| Cutting Tool Material | Cr12Mov                                                                                  |
| Material of Rollers   | GCr15 Bearing Steel With Quench Treatment,HRC58-62                                       |
| Roller Stations       | 16stands And 7 Levelling Rolls                                                           |
| Applicable Industries | Building Material Shops, Machinery Repair Shops, Manufacturing Plant, Construction Works |
| Roller Driven Type    | Gearbox Transmission                                                                     |