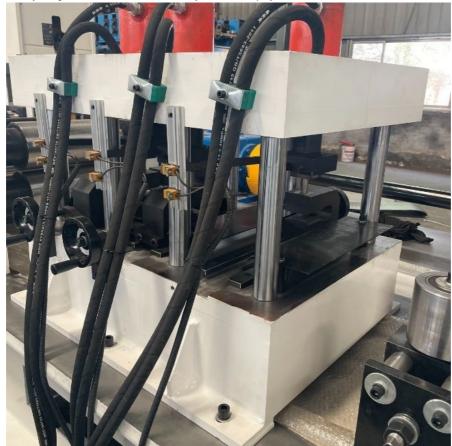

## Features:

Product Name: Purlin Roll Forming Machine Cutting Tool Material: Cr12Mov Forming Speed: 37m/min Inverter: Yaskawa/Panasonic Materia of Rollers: GCr15 Bearing Steel With Quench Treatment,HRC58-62 Cutting Tolerance: ±2mm Other related keywords: Z Purlin Production Line, Steel Channel Forming Machine, C Z Purlin Machine

#### **Technical Parameters:**

| Product Name          | Steel Channel Forming Machine, C Z Purlin Machine                                        |
|-----------------------|------------------------------------------------------------------------------------------|
| Key Selling Points    | Easy To Operate                                                                          |
| Forming Speed         | 37m/min                                                                                  |
| Inverter              | Yaskawa/Panasonic                                                                        |
| Power Supply          | 3-Phase 380V Or Any                                                                      |
| Cutting Method        | Servo Following Cutting                                                                  |
| Cutting Tool Material | Cr12Mov                                                                                  |
| Material of Rollers   | GCr15 Bearing Steel With Quench Treatment,HRC58-62                                       |
| Roller Stations       | 16stands And 7 Levelling Rolls                                                           |
| Applicable Industries | Building Material Shops, Machinery Repair Shops, Manufacturing Plant, Construction Works |
| Roller Driven Type    | Gearbox Transmission                                                                     |