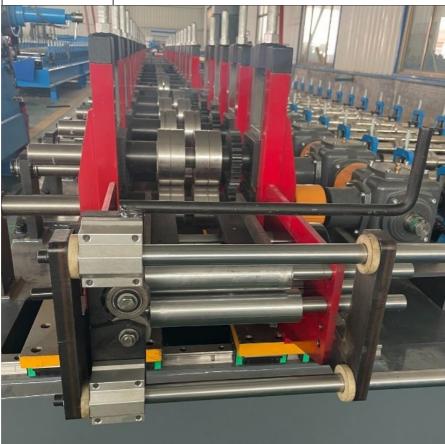

#### **Technical Parameters:**

| Product Name          | Steel Channel Forming Machine, C Z Purlin Machine                                        |
|-----------------------|------------------------------------------------------------------------------------------|
| Key Selling Points    | Easy To Operate                                                                          |
| Forming Speed         | 37m/min                                                                                  |
| Inverter              | Yaskawa/Panasonic                                                                        |
| Power Supply          | 3-Phase 380V Or Any                                                                      |
| Cutting Method        | Servo Following Cutting                                                                  |
| Cutting Tool Material | Cr12Mov                                                                                  |
| Material of Rollers   | GCr15 Bearing Steel With Quench Treatment,HRC58-62                                       |
| Roller Stations       | 16stands And 7 Levelling Rolls                                                           |
| Applicable Industries | Building Material Shops, Machinery Repair Shops, Manufacturing Plant, Construction Works |
| Roller Driven Type    | Gearbox Transmission                                                                     |